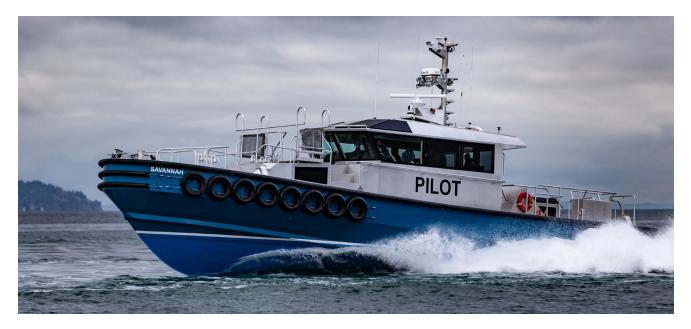

## **64' PILOT BOAT FOR THE SAVANNAH PILOTS**

## **SPECIFICATIONS**

DESIGNER: Camarc Design, UK BUILDER: Snow & Company, Inc. LENGTH: 64ft BEAM: 19.5ft DRAFT, FULL LOAD: 3.63ft DISPLACEMENT, FULL LOAD: 102,000lbs FUEL: 1,200 gallons FRESHWATER: 150 Gallons ENGINES: MTU 12V2000M86 PROPULSION: Hamilton Jet HTX 52 waterjets with AVX Controls MARINE GEARS: ZF 3055 SPEED: ~35 knots All-aluminum construction

## **FEATURES**

2 crew, 7 pilots
D-rubber / Aircraft tire fendering
(2) Phasor K4 30 kW generators
Furuno Electronics package
FLIR thermal camera
500 lb SWL capacity rescue davit
Day galley & pilot accommodations
(6) Beurteaux Pilot Seats
(1) Stidd Pilot seat
(2) Stidd crew seats